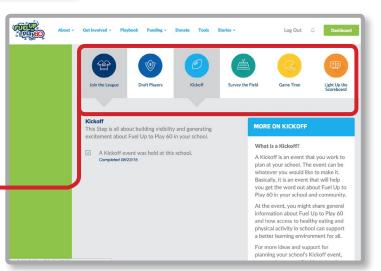

### Six Steps

Using the left navigation bar, click on the "Six Steps" link to visit the Six Steps page for your school.

Track your school's progress by clicking through the different icons under the "SIX STEPS PROGRESS: Do Them in Any Order" title. When you have completed a step, that step's icon will fill with color.