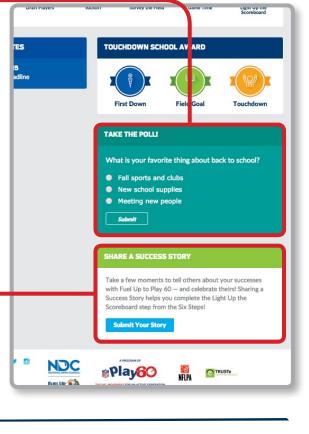

#### **Taking Polls**

Be sure to take part in the monthly Polls to see how your opinion stacks up to other Fuel Up to Play 60 members! These Polls can be found on the "My Dashboard" page of the Educator Dashboard. Simply select your answer and click "Submit" to see statistics on how others answered the question! Be sure to check back frequently, as new Poll questions will be updated several times a month!

#### Share a Success Story

One of the Six Steps to becoming a Touchdown School is sharing a Success Story. On the "My Dashboard" page, scroll to the bottom to locate the tile "Share a Success Story." Click the "Submit Your Story" button and fill out the form to submit your Success Story.