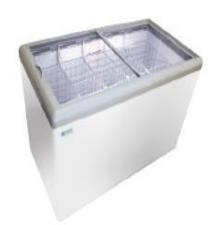

### HB-7 by Excellence

## (3 basket)

Dims: 31.5 W x 27 D x 33 H

Price: \$1,558.75

Leadtime: 1-2 weeks