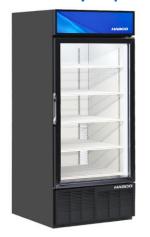

#### ESM28 by Habco

Dims: 30.5 W x 31 D x 78 H

Price: \$2,536.73

Leadtime: 1-2 weeks