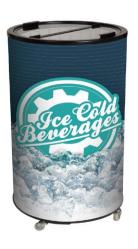

## Breezer II by IRP

Dims: 30 W x 16 D x 35 H

Price: \$953.20

Leadtime: 2-3 weeks