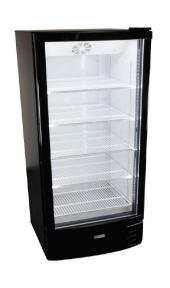

## GDR-12HC by Excellence

Dims: 25 W x 24.25 D x 64 H

Price: \$2,067.85

Leadtime: 1-2 weeks