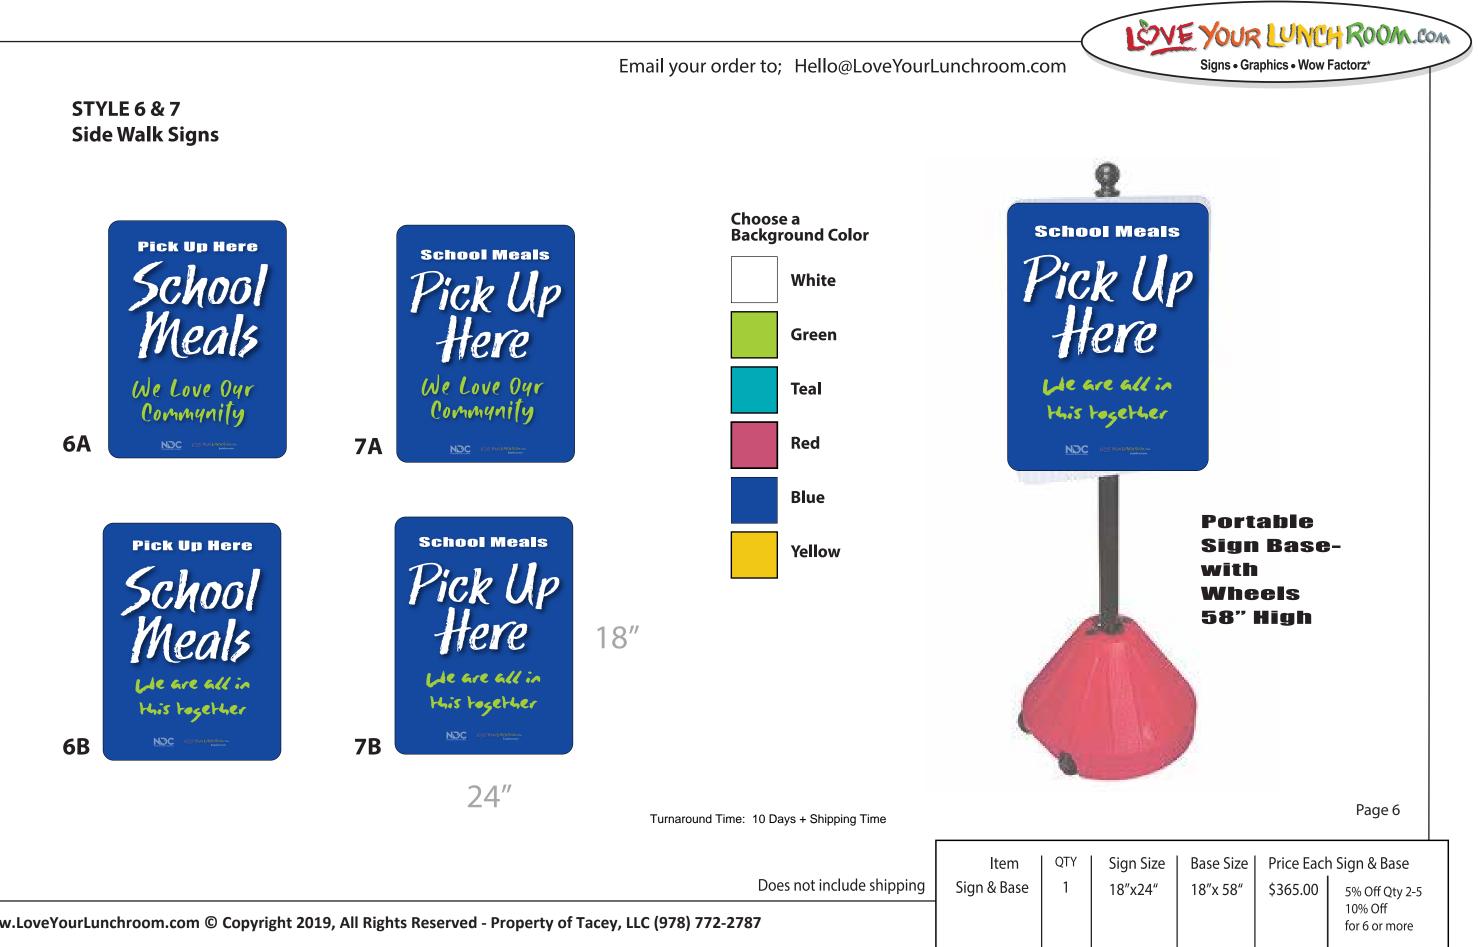

# BANNERS

- Matte finish
- Full color
- Corner grommets
- Rope (supplied upon request)

**A-FRAME SIDEWALK SIGN** (also known as a sandwich boards)

- All plastic construction is weather resistant and made for indoor and outdoor use.
- Double-Sided -Display signs on both sides of frame to maximize exposure

## **SIGN BASE WITH WHEELS**

- User friendly portable sidewalk sign pole;
- Pre-drilled pole with EZ-GRIP Finial
- Stability Plates' keeps sign panels from twisting on pole