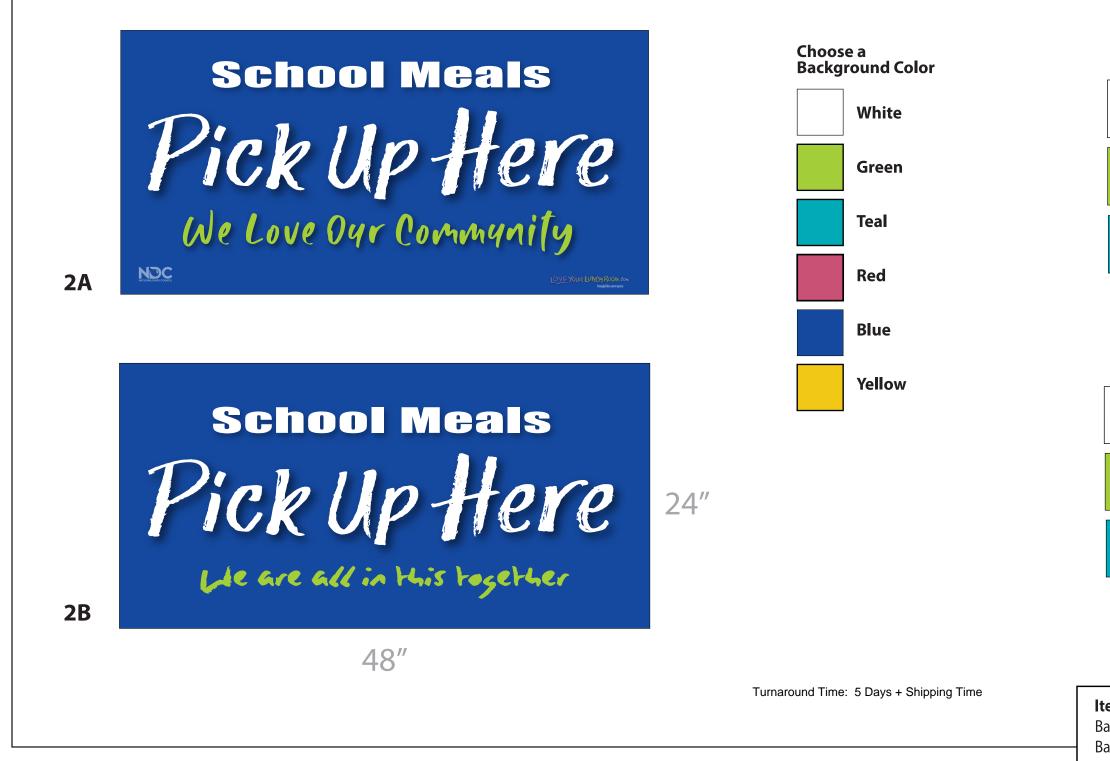

# Curbside & Mobile Vehicle Signs





Email your order to; Hello@LoveYourLunchroom.com









# STYLE 2 Banner & Vehicle Magnets







### **STYLES 4 & 5 Banner & Vehicle Magnets**







www.LoveYourLunchroom.com © Copyright 2019, All Rights Reserved - Property of Tacey, LLC (978) 772-2787



# Product Description and Additional Information

# BANNERS

- Matte finish
- Full color
- Corner grommets
- Rope (supplied upon request)

**A-FRAME SIDEWALK SIGN** (also known as a sandwich boards)

- All plastic construction is weather resistant and made for indoor and outdoor use.
- Double-Sided -Display signs on both sides of frame to maximize exposure

## **SIGN BASE WITH WHEELS**

- User friendly portable sidewalk sign pole;
- Pre-drilled pole with EZ-GRIP Finial
- Stability Plates' keeps sign panels from twisting on pole

# MAGNETS

- Laminated vinyl print
- Mounted on 30mil magnet material
- Rated for vehicles
- Rounde