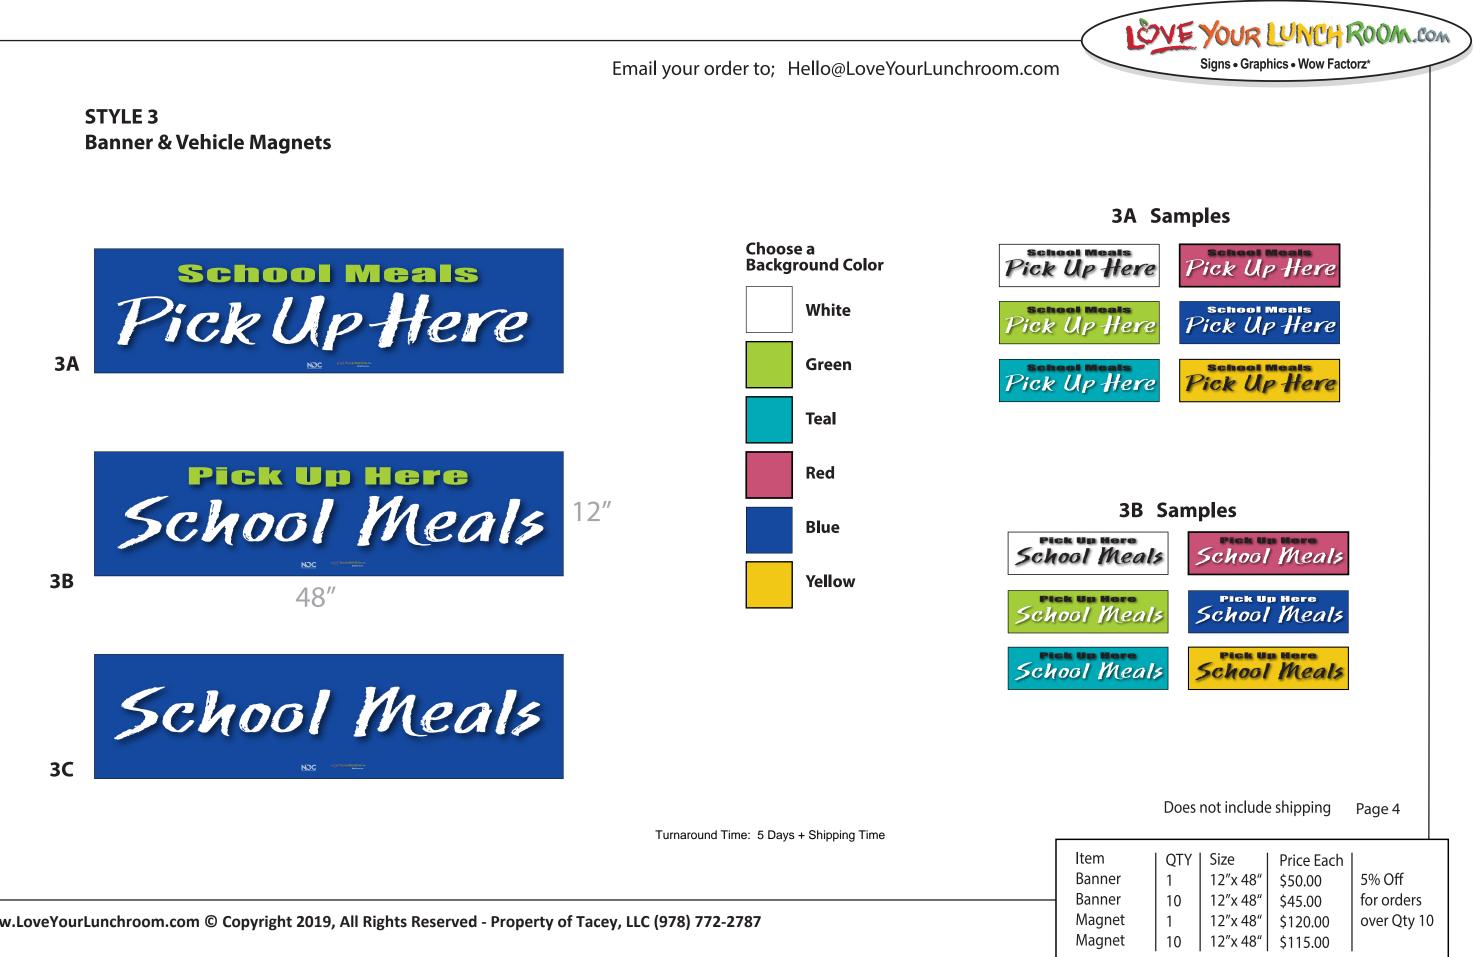

# Curbside & Mobile Vehicle Signs





Email your order to; Hello@LoveYourLunchroom.com









# STYLE 2 Banner & Vehicle Magnets







### **STYLES 4 & 5 Banner & Vehicle Magnets**







www.LoveYourLunchroom.com © Copyright 2019, All Rights Reserved - Property of Tacey, LLC (978) 772-2787



# Product Description and Additional Information

# BANNERS

- Matte finish
- Full color
- Corner grommets
- Rope (supplied upon request)

**A-FRAME SIDEWALK SIGN** (also known as a sandwich boards)

- All plastic construction is weather resistant and made for indoor and outdoor use.
- Double-Sided -Display signs on both sides of frame to maximize exposure

## **SIGN BASE WITH WHEELS**

- User friendly portable sidewalk sign pole;
- Pre-drilled pole with EZ-GRIP Finial
- Stability Plates' keeps sign panels from twisting on pole

# MAGNETS

- Laminated vinyl print
- Mounted on 30mil magnet material
- Rated for vehicles
- Rounded co