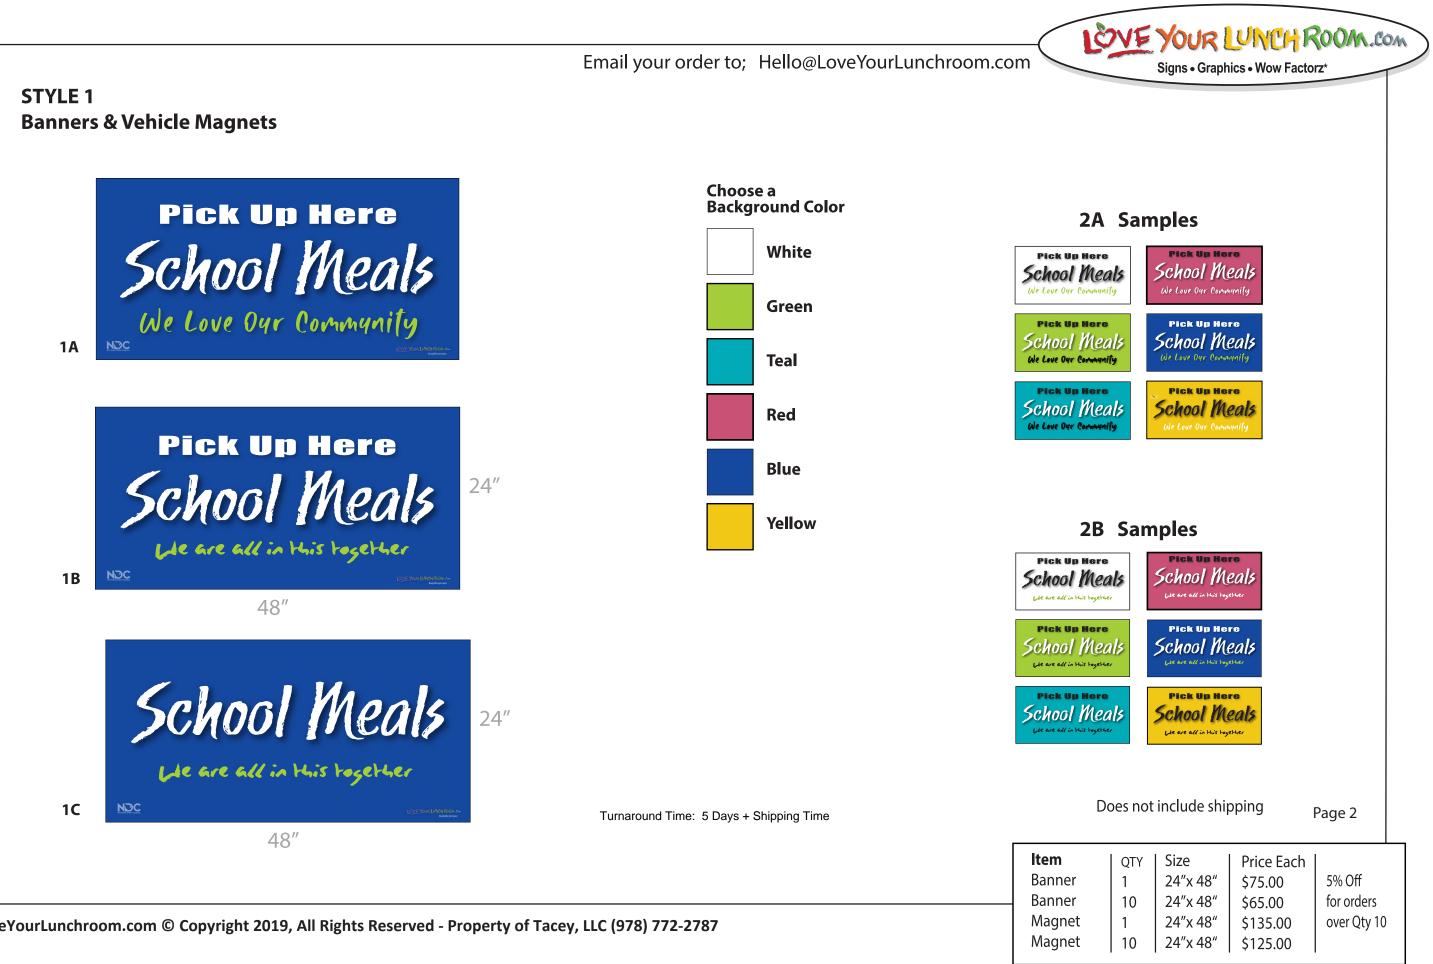

# Curbside & Mobile Vehicle Signs





Email your order to; Hello@LoveYourLunchroom.com









# STYLE 2 Banner & Vehicle Magnets







### **STYLES 4 & 5 Banner & Vehicle Magnets**







www.LoveYourLunchroom.com © Copyright 2019, All Rights Reserved - Property of Tacey, LLC (978) 772-2787



# Product Description and Additional Information

# BANNERS

- Matte finish
- Full color
- Corner grommets
- Rope (supplied upon request)

**A-FRAME SIDEWALK SIGN** (also known as a sandwich boards)

- All plastic construction is weather resistant and made for indoor and outdoor use.
- Double-Sided -Display signs on both sides of frame to maximize exposure

## **SIGN BASE WITH WHEELS**

- User friendly portable sidewalk sign pole;
- Pre-drilled pole with EZ-GRIP Finial
- Stability Plates' keeps sign panels from twisting on pole

# MAGNETS

- Laminated vinyl print
- Mounted on 30mil magnet