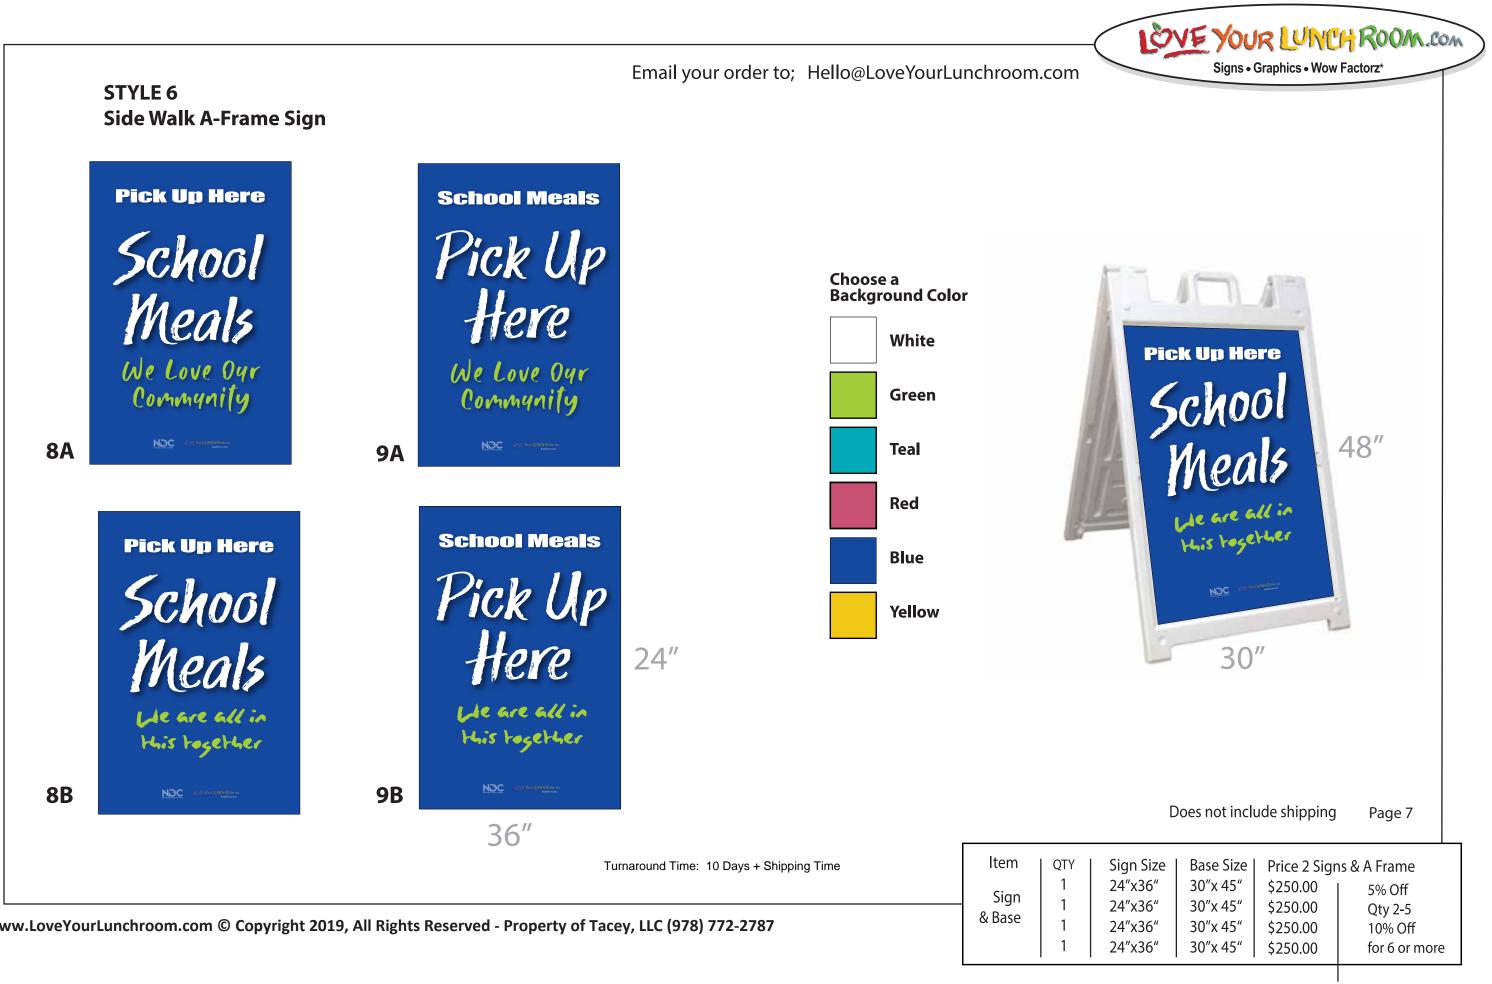

# BANNERS

- Matte finish
- Full color
- Corner grommets
- Rope (supplied upon request)

**A-FRAME SIDEWALK SIGN** (also known as a sandwich boards)

- All plastic construction is weather resistant and made for indoor and outdoor use.
- Double-Sided -Display signs on both sides of frame to maximize exposure