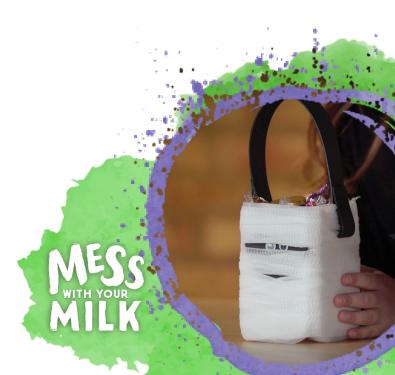

#### **DECORATE IT!**

Decorate your Candy Bucket however you'd like. Be sure to add a handle.

## FILL IT!

Add candy.