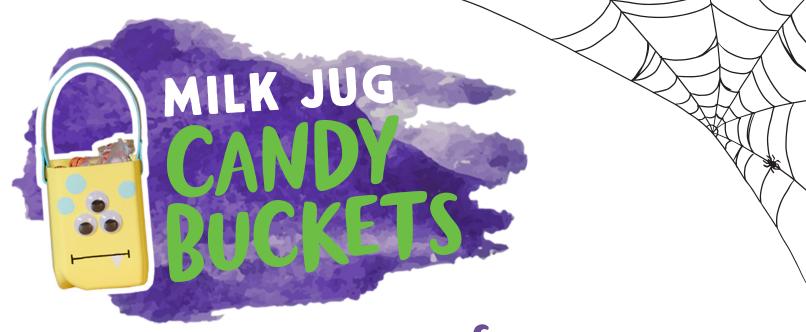

#### DESIGN IT!

Use your thick black marker to draw a fun Halloween face on your carton.

#### CUT IT!

Depending on how tall or short you want your Candy Bucket, use your thick marker to draw a line around the whole jug. Use your scissors to cut on the line.

#### **DECORATE IT!**

Decorate your Candy Bucket however you'd like. Be sure to add a handle.

## FILL IT!

Add candy.