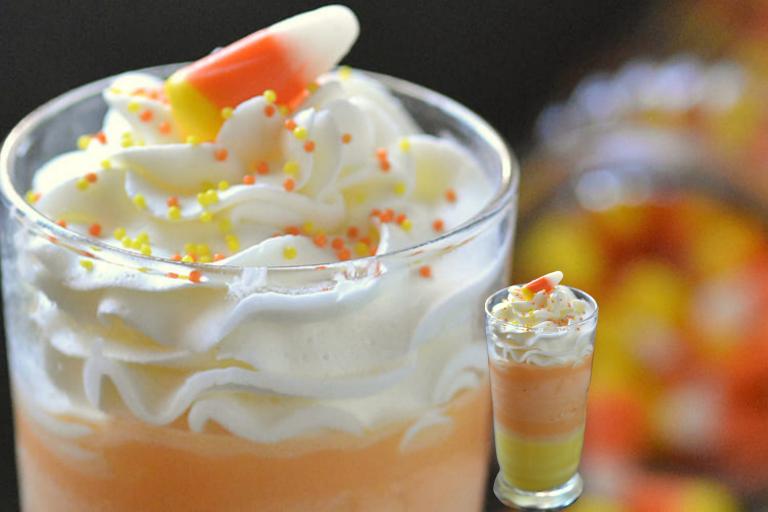

## CANDY CORN MILKSHAKE

## INGREDIENTS

4 cups vanilla ice cream or frozen yogurt, softened 1 cup whole milk Yellow food color Orange food color Candy corn Sprinkles Whipped cream

## DIRECTIONS

- Mix the softened ice cream with the milk; divide into two bowls
- Add yellow coloring to one bowl and mix to incorporate
- Add orange coloring to the remaining bowl, (place in freezer while assembling yellow layer)
- Divide the yellow ice cream into four glasses, it should reach 1/3 of the way. Place in freezer for 10 minutes
- Remove glasses and spoon the orange ice cream on top of the yellow layer
- Top with whipped cream and garnish with sprinkles and candy corn